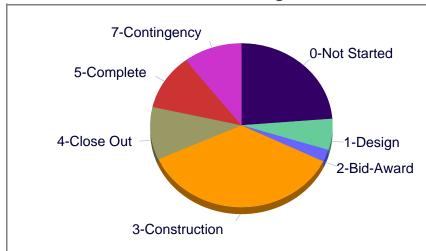

## **2018 Capital Improvement Program**

#### **Program Dollar Value by Phase**

| Project Phase  | Project<br>Count | Dollar Value  |
|----------------|------------------|---------------|
| 0-Not Started  | 140              | \$196,743,024 |
| 1-Design       | 9                | \$50,934,733  |
| 2-Bid-Award    | 1                | \$20,000,000  |
| 3-Construction | 89               | \$298,060,755 |
| 4-Close Out    | 45               | \$86,087,361  |
| 5-Complete     | 47               | \$90,978,431  |
| 6-On Hold      | 0                | \$0           |
| 7-Contingency  | 3                | \$86,541,071  |
| Totals         | 334              | \$829,345,376 |

#### **Program Narrative**

The 2018 Capital Improvement Program includes the 5B bond voted on and passed in November of 2018.

74% of defined bond projects have been initiated as of July 2021.

|          |                             | at Report  | Finisl                                             | n Date |          |
|----------|-----------------------------|------------|----------------------------------------------------|--------|----------|
| Priority | Facility Name               | Project ID | Project name                                       | Target | Forecast |
| 1        | Foster ES                   | H15000A01  | Foster ES Addition & General Upgrades              | 8/9/21 | 8/24/21  |
|          | Brady Exploration<br>School | H51700U01  | Brady Exploration School Efficiency & Future Ready | 8/9/21 | 9/21/21  |
|          | Wayne Carle MS              | ·          |                                                    | 8/2/21 | 8/30/21  |